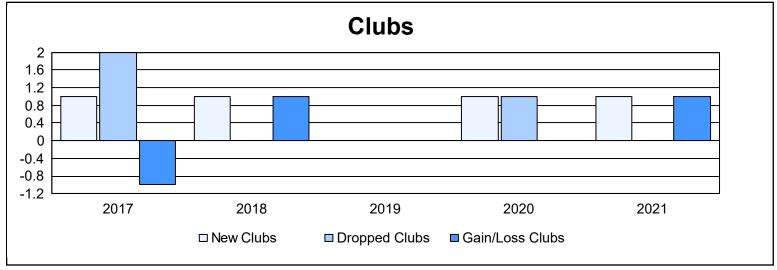

District 2 T3

As of June 2021 Cumulative

| Year      | New<br>Clubs | Dropped<br>Clubs | Gain/<br>Loss<br>Clubs | New<br>Members | Charter<br>Members | Reinstate<br>Members | Transfer<br>Members | Total<br>Member<br>Added | Total<br>Members<br>Dropped | Gain/<br>Loss<br>Members |
|-----------|--------------|------------------|------------------------|----------------|--------------------|----------------------|---------------------|--------------------------|-----------------------------|--------------------------|
| 2016-2017 | 1            | 2                | -1                     | 72             | 20                 | 6                    | 15                  | 113                      | 150                         | -37                      |
| 2017-2018 | 1            | 0                | 1                      | 144            | 34                 | 8                    | 7                   | 193                      | 183                         | 10                       |
| 2018-2019 | 0            | 0                | 0                      | 99             | 0                  | 3                    | 3                   | 105                      | 107                         | -2                       |
| 2019-2020 | 1            | 1                | 0                      | 44             | 26                 | 2                    | 8                   | 80                       | 131                         | -51                      |
| 2020-2021 | 1            | 0                | 1                      | 116            | 21                 | 5                    | 2                   | 144                      | 125                         | 19                       |
| Average   | 1            | 1                | 0                      | 95             | 20                 | 5                    | 7                   | 127                      | 139                         | -12                      |